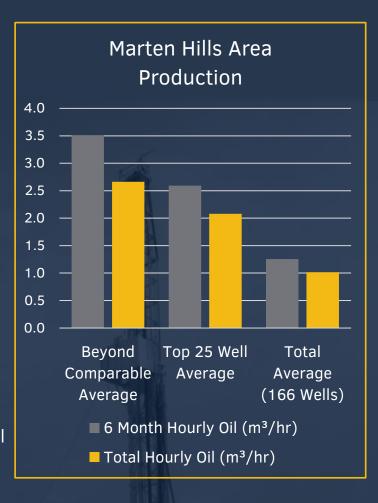

## **Benefits of ProPore**

Using proven products with an improved approach ProPore is unlike anything on the market in Western Canada today.

- Proven superior production in Marten Hills
- Organophilic filter cake reduces skin factor while minimizing water spurt loss
- Bridging approach to solve lost circulation events putting them in the rear view mirror
- System designed to reduce lift off pressures
- Formation compatible cost efficient lubricant to push the possibilities of well design